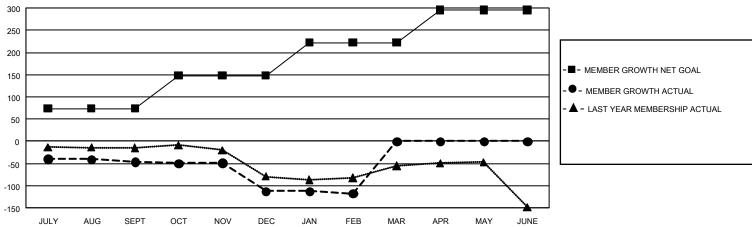

## **GMT MONTHLY MEMBERSHIP PROGRESS REPORT**

Multiple District 36

Results as of: 3/31/2020

**LOCATION: OREGON** 

**GMT**: OPEN GMT CA 1

| Clubs                 |               |           |               | Members               |                         |                         |                                              |  |
|-----------------------|---------------|-----------|---------------|-----------------------|-------------------------|-------------------------|----------------------------------------------|--|
| RESULTS FOR 2019-2020 |               |           |               | RESULTS FOR 2019-2020 |                         |                         |                                              |  |
| QUARTER               | NEW CLUB GOAL | NEW CLUBS | DROPPED CLUBS | QUARTER MEN           | MBER GROWTH NET<br>GOAL | MEMBER GROWTH<br>ACTUAL | DROPPED MEMBERS ACTUAL (including transfers) |  |
| JULY/AUG/SEPT         | 6             | 0         | 2             | JULY/AUG/SEPT         | 222                     | 110                     | 118                                          |  |
| OCT/NOV/DEC           | 6             | 0         | 0             | OCT/NOV/DEC           | 222                     | 70                      | 134                                          |  |
| JAN/FEB/MAR           | 6             | 0         | 1             | JAN/FEB/MAR           | 222                     | 79                      | 69                                           |  |
| APR/MAY/JUNE          | 3             | 0         | 0             | APR/MAY/JUNE          | 222                     | 0                       | 0                                            |  |